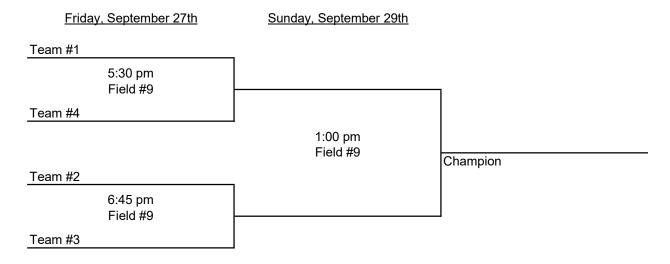

## 2019 BSC 8U Girls Tournament

## **Tournament Rules:**

- 1- All games consist of four 12-minute quarters. Halftime will be 5 minutes with breaks of 2 minutes after the 1st and 3rd quarters.
- 2- All players must play at least 1/2 of regulation time; this does not include overtime periods.
- 3- Ties during preliminary games will go to Kicks from the Mark
- 4- If the championship ends in a tie, the time equivalent to a quarter period will be played as overtime.
  - A coin flip will determine sides to begin the overtime
  - The overtime period will be split in half, with teams switching halves. There is no halftime, just a switch of sides.
  - The full overtime period will be played no golden goal.
  - If the overtime period ends in a tie, proceed to Kicks from the Mark
- Team 1: Rowlett/Schneider FCN Bank
- Team 2: Tuttle/Fogle Blessed Memories Photograhy
- Team 3: Gillman/Obermeyer Gillman Home Center
- Team 4: Lewis/Feldhaus/Blanken KFC/Taco Bell