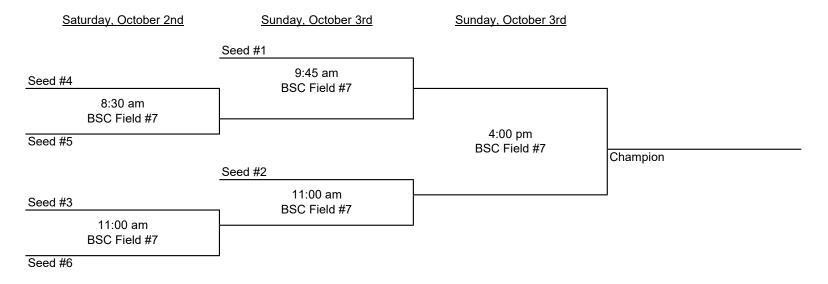

## 2021 14U Girls Tournament - Batesville

## Tournament Rules:

- 1- All games consist of two 30-minute halves. Halftime will be 5 minutes
- 2- All players must play at least 1/2 of regulation time; this does not include overtime periods.
- 3- Ties during preliminary games will go to Kicks from the Mark
- 4- If the championship ends in a tie, one 12 minute extra time will be played as overtime.
  - A coin flip will determine sides to begin the overtime
  - The overtime period will be split in half, with teams switching halves. There is no halftime, just a switch of sides.
  - The full overtime period will be played no golden goal.
  - If the overtime period ends in a tie, proceed to Kicks from the Mark
- Seed 1: SASA 14U Girls C. Koch Tree-Land
- Seed 2: SASA 14U Girls J. Stenger Wingate
- Seed 3: BSC First Financial Bank Heppner / Mehlon
- Seed 4: BSC Moore Law Moore / Siegel/ Weiler
- Seed 5: SASA 14U Girls M. Powers Quad Que
- Seed 6: SASA 14U Girls E. Womble S&B Driving School