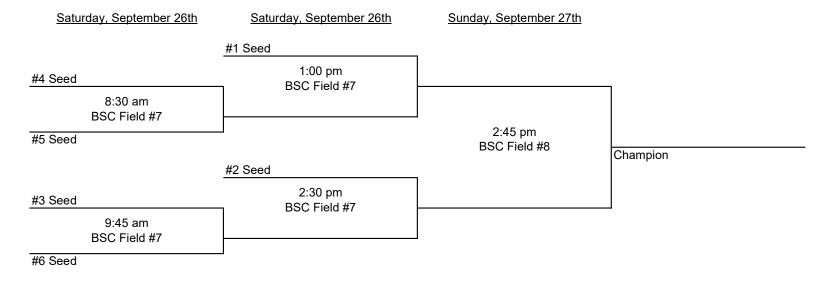

## 2020 14U Co-ed Tournament - Batesville

## Tournament Rules:

- 1- All games consist of two 30-minute halves. Halftime will be 5 minutes
- 2- All players must play at least 1/2 of regulation time; this does not include overtime periods.
- 3- Ties during preliminary games will go to Kicks from the Mark
- 4- If the championship ends in a tie, one 12 minute extra time will be played as overtime.
  - A coin flip will determine sides to begin the overtime
  - The overtime period will be split in half, with teams switching halves. There is no halftime, just a switch of sides.
  - The full overtime period will be played no golden goal.
  - If the overtime period ends in a tie, proceed to Kicks from the Mark
- Seed 1: SASA 14U Co-Ed St. Leon Tavern
- Seed 2: SASA 14U Co-Ed Tree Land
- Seed 3: BSC 14U Gillman Inc. Deal/Haakinson
- Seed 4: SASA 14U Co-Ed Wingate
- Seed 5: BSC 14U Hirt & Ellco Brelage/Summers
- Seed 6: BSC 14U Batesville Tool & Die Maple/Taulbee