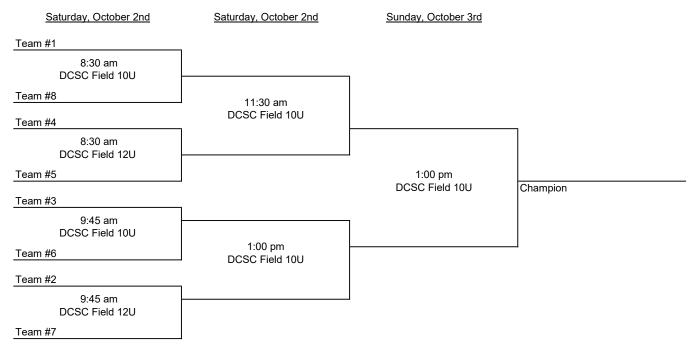

## 2021 10U Girls Tournament - Greensburg

## Tournament Rules:

- 1- All games consist of four 15-minute quarters. Halftime will be 5 minutes with breaks of 2 minutes after the 1st and 3rd quarters.
- 2- All players must play at least 1/2 of regulation time; this does not include overtime periods.
- 3- Ties during preliminary games will go to Kicks from the Mark
- 4- If the championship ends in a tie, the time equivalent to a quarter period will be played as overtime.
  - A coin flip will determine sides to begin the overtime
  - The overtime period will be split in half, with teams switching halves. There is no halftime, just a switch of sides.
  - The full overtime period will be played no golden goal.
  - If the overtime period ends in a tie, proceed to Kicks from the Mark
- Team 1: DCSC 10U Girls Mayer & Rivera
- Team 2: SASA 10U Girls Alig Shell
- Team 3: BSC Batesville Skyline Ozturk/Lyttle
- Team 4: SASA 10U Girls Gesell Tri-County Concrete Pumping
- Team 5: BSC Gillman Inc Tuttle/Brelage
- Team 6: SASA 10U Girls Keck & Williams FCN Bank
- Team 7: SASA 10U Girls Metz Johns Automotive
- Team 8: DCSC 10U Girls Mowery